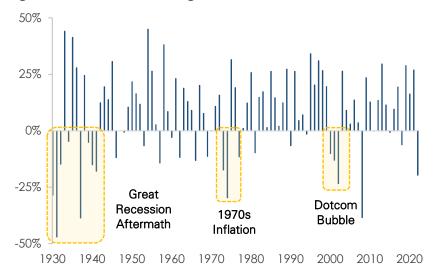

## Charts That Will Shape 1Q 2023

Six charts likely to drive the market narrative this quarter

Figure 1: Back-to-Back Negative S&P 500 Return Years Are Rare ...

Source: MarketDesk

Figure 3: Earnings Will be the #1 Focus for Investors in 2023