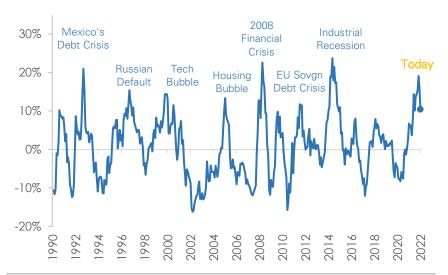

Source: MarketDesk

Figure 5: USD Strength Historically Leads to Global Financial Stress

Source: MarketDesk, Federal Reserve

Figure 2: However, the Odds of a Bear Market Remain High

Source: MarketDesk

Figure 4: High Mortgage Rates = Lower Home Prices in 2023