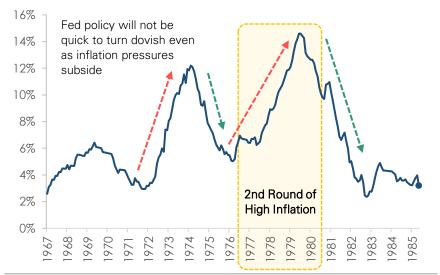

Source: MarketDesk

Figure 6: Fed's Most Feared Chart = 1970s Inflation Roller Coaster

Source: MarketDesk, Federal Reserve