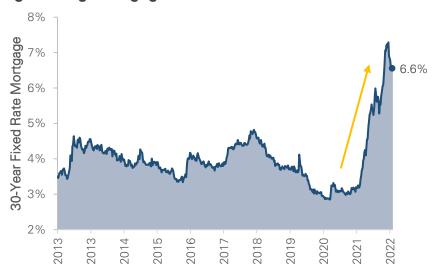

Source: MarketDesk

Figure 5: USD Strength Historically Leads to Global Financial Stress

Source: MarketDesk, Federal Reserve

Figure 2: However, the Odds of a Bear Market Remain High

Source: MarketDesk

Figure 4: High Mortgage Rates = Lower Home Prices in 2023