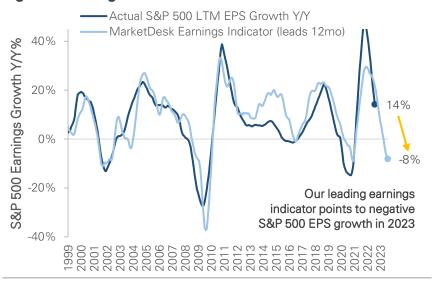

## Charts That Will Shape 1Q 2023

Six charts likely to drive the market narrative this quarter

Figure 1: Back-to-Back Negative S&P 500 Return Years Are Rare ...

Source: MarketDesk

Figure 3: Earnings Will be the #1 Focus for Investors in 2023