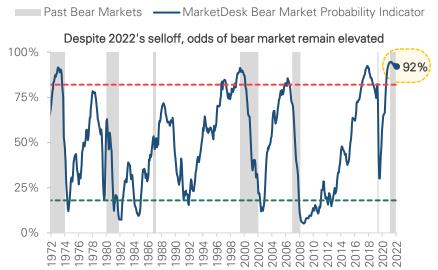

Source: MarketDesk

Figure 5: USD Strength Historically Leads to Global Financial Stress

Source: MarketDesk, Federal Reserve

Figure 2: However, the Odds of a Bear Market Remain High

Source: MarketDesk

Figure 4: High Mortgage Rates = Lower Home Prices in 2023