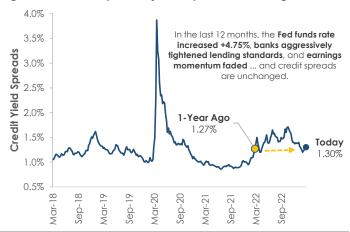

Figure 4: ... But Its Option Adjusted Spread is Unchanged

Source: MarketDesk. Analysis is based on ICE BofA US Corporate Index.

Figure 6: .. Which Were Already Revised Lower in 2H 2022

Source: MarketDesk, FactSet