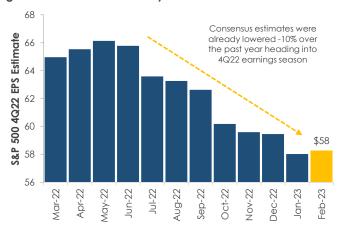

Figure 4: ... But Its Option Adjusted Spread is Unchanged

Source: MarketDesk. Analysis is based on ICE BofA US Corporate Index.

Figure 6: .. Which Were Already Revised Lower in 2H 2022

Source: MarketDesk, FactSet