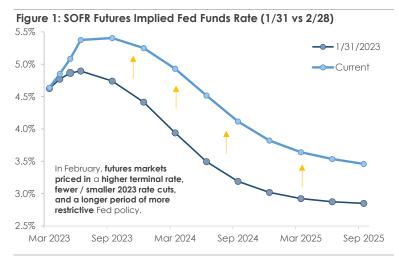

## Charts of the Month

Source: MarketDesk, FactSet

Figure 3: Investment Grade's Nominal Yield is Higher vs 1-Year Ago ...

Source: MarketDesk. Analysis is based on ICE BofA US Corporate Index.

Figure 5: Fewer S&P 500 Companies Are Beating Earning Estimates ...