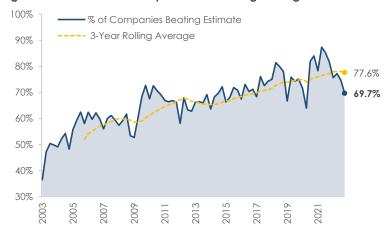

## Charts of the Month

Source: MarketDesk, FactSet

Figure 3: Investment Grade's Nominal Yield is Higher vs 1-Year Ago ...

Source: MarketDesk. Analysis is based on ICE BofA US Corporate Index.

Figure 5: Fewer S&P 500 Companies Are Beating Earning Estimates ...