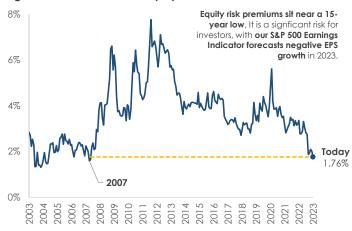

Source: MarketDesk, FactSet

Figure 2: Smallest S&P 500 Equity Risk Premium Since June 2007

Source: MarketDesk, FactSet, U.S. Treasury. Equity risk premium is calculated as S&P 500 NTM earnings yield minus 10-year Treasury yield.