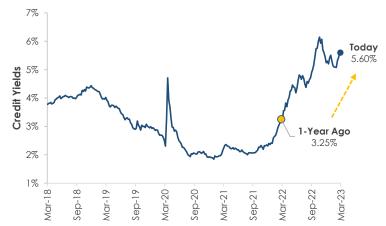

## Charts of the Month

Source: MarketDesk, FactSet

Figure 3: Investment Grade's Nominal Yield is Higher vs 1-Year Ago ...

Source: MarketDesk. Analysis is based on ICE BofA US Corporate Index.

Figure 5: Fewer S&P 500 Companies Are Beating Earning Estimates ...

Figure 4: ... But Its Option Adjusted Spread is Unchanged

Source: MarketDesk. Analysis is based on ICE BofA US Corporate Index.

Figure 6: .. Which Were Already Revised Lower in 2H 2022

Source: MarketDesk, FactSet