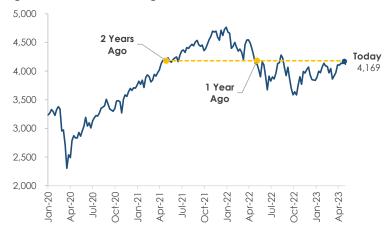

### Charts of the Month

Figure 1: Yield-to-Worst Spread of CCC (lowest HY) vs BB (highest HY)

Source: MarketDesk

Figure 3: S&P 500 is Unchanged on a 1-Year & 2-Year Basis

Source: MarketDesk

Figure 5: Construction Spending Declines as Residential Slows