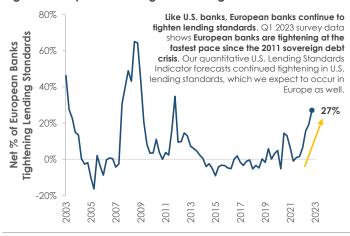

### Charts of the Month



Figure 1: Yield-to-Worst Spread of CCC (lowest HY) vs BB (highest HY)



Source: MarketDesk

Figure 3: S&P 500 is Unchanged on a 1-Year & 2-Year Basis



Source: MarketDesk

Figure 5: Construction Spending Declines as Residential Slows



Source: MarketDesk, U.S. Census Bureau. Data is seasonally adjusted.

Figure 2: S&P 500 Sector YTD Price Returns



Source: MarketDesk

Figure 4: S&P 500 Homebuilding Industry Trades At Record-High



Source: MarketDesk

Figure 6: European Banks Tighten Lending Standards



Source: MarketDesk, ECB

# MarketDesk

# **Asset Class Performance**

|                 | 1W              | 1M         | 3M         | 14d<br>RSI       | m/m%                                  | Std  |                 | 1W                   | 1W 1M