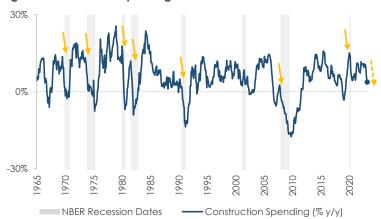

### Charts of the Month

Figure 1: Yield-to-Worst Spread of CCC (lowest HY) vs BB (highest HY)

Source: MarketDesk

Figure 3: S&P 500 is Unchanged on a 1-Year & 2-Year Basis

Source: MarketDesk

Figure 5: Construction Spending Declines as Residential Slows

Source: MarketDesk, U.S. Census Bureau. Data is seasonally adjusted.

Figure 2: S&P 500 Sector YTD Price Returns

Source: MarketDesk

Figure 4: S&P 500 Homebuilding Industry Trades At Record-High

Source: MarketDesk