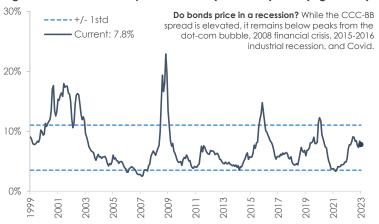

### Charts of the Month

Figure 1: Yield-to-Worst Spread of CCC (lowest HY) vs BB (highest HY)

Source: MarketDesk

Figure 3: S&P 500 is Unchanged on a 1-Year & 2-Year Basis

Source: MarketDesk

Figure 5: Construction Spending Declines as Residential Slows