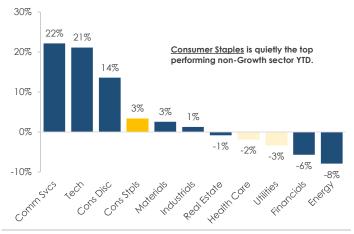

Source: MarketDesk, U.S. Census Bureau. Data is seasonally adjusted.

Figure 2: S&P 500 Sector YTD Price Returns

Source: MarketDesk

Figure 4: S&P 500 Homebuilding Industry Trades At Record-High

Source: MarketDesk