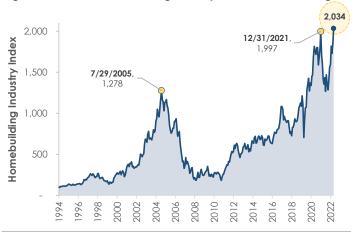

Source: MarketDesk, U.S. Census Bureau. Data is seasonally adjusted.

Figure 2: S&P 500 Sector YTD Price Returns

Source: MarketDesk

Figure 4: S&P 500 Homebuilding Industry Trades At Record-High

Source: MarketDesk